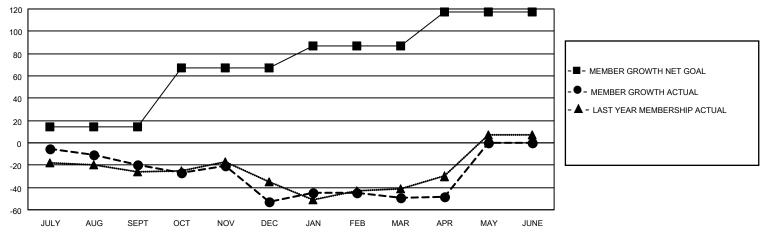

## GOALS AND ACTUAL MEMBERS CUMULATIVE

| DROPPED CLUBS: 1      |     | 38 CLUBS OF 57 ADDED 1 OR<br>MORE NEW MEMBERS | GENDER DISTRIBUTION                 |              |  |
|-----------------------|-----|-----------------------------------------------|-------------------------------------|--------------|--|
|                       |     | WORE NEW WEINBERS                             | MALE                                | 928 (58.92%) |  |
|                       |     |                                               | FEMALE 647 (41.08%)                 |              |  |
| DROPPED MEMBERS       |     |                                               | NON BINARY                          | 0 (0.00%)    |  |
| I STRUCT LES MEMBERRO |     |                                               | PREFER NOT TO ANSWER                | 0 (0.00%)    |  |
| DECEASED              | 16  |                                               |                                     | ,            |  |
| CLUB CANCELLED        | 25  | CLICK HERE FOR CUMULATIVE                     | TOTAL FAMILY UNIT MEMBERS           | 344          |  |
| OTHER                 | 122 | MEMBERSHIP DATA                               |                                     |              |  |
| TOTAL                 | 163 |                                               | FAMILY MEMBERS PAYING HALF DUES 178 |              |  |
|                       |     |                                               |                                     |              |  |